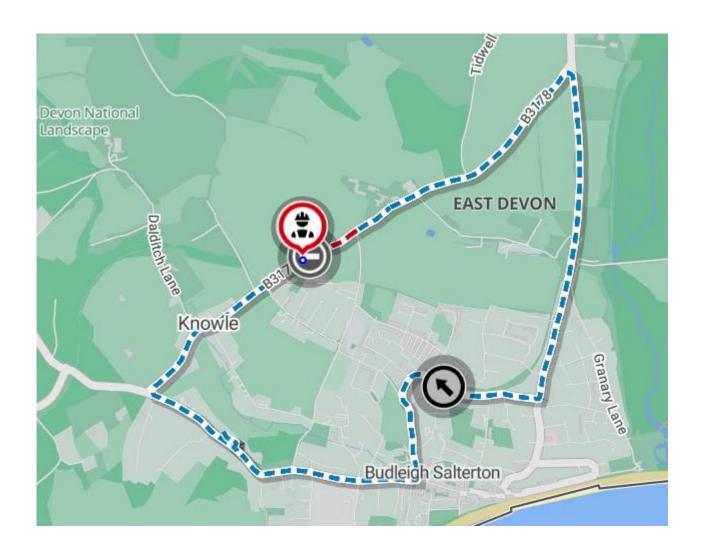

# B3178 BEAR LANE TO EAST BUDLEIGH ROAD, BUDLEIGH SALTERTON

The alternative, signed, route for vehicles will be via – B3178, UPPER STONEBOROUGH LANE - STATION ROAD, B3178, AND VICE VERSA

This temporary restriction is considered necessary to enable - **SECTION 278 WORKS** 