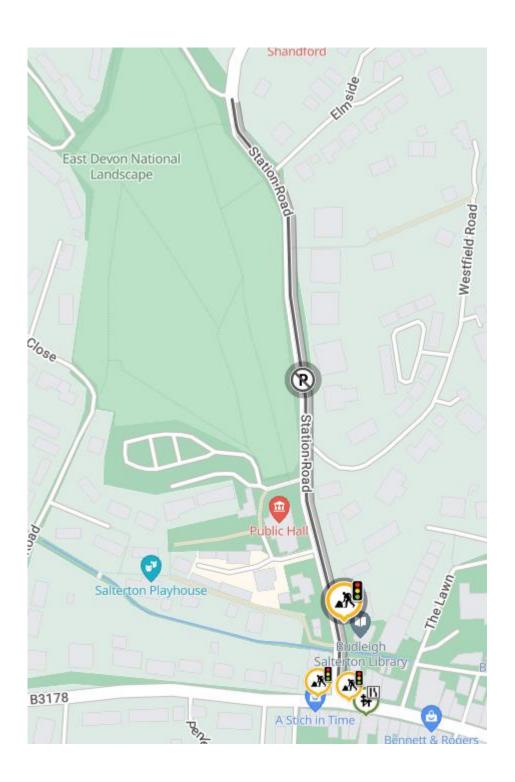

# THE COUNTY OF DEVON (TEMPORARY RESTRICTION) (STATION ROAD, BUDLEIGH SALTERTON) NOTICE 2025

Roads affected -

STATION ROAD, BUDLEIGH SALTERTON

THERE IS NO ALTERNATIVE ROUTE.

This temporary restriction is considered necessary to enable -

STATION ROAD - FROM HIGH ST TO MOOR LANE (BOTH SIDES)

For additional information contact: