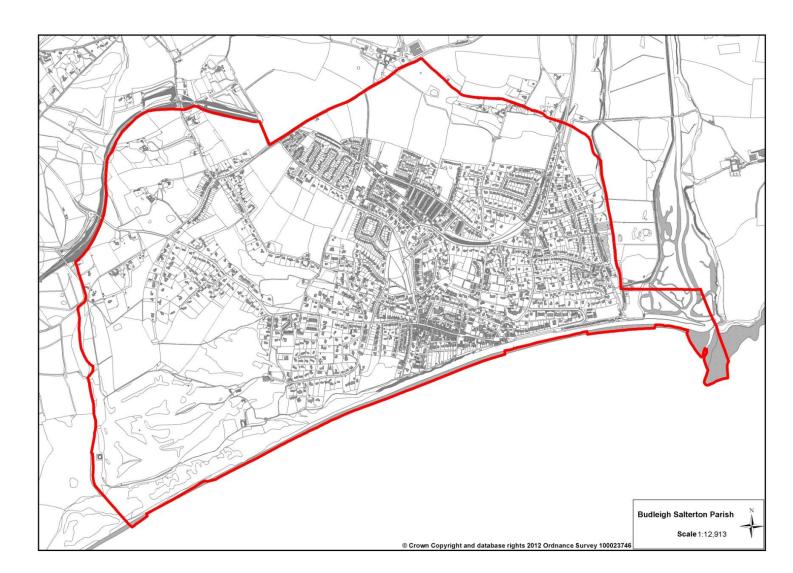

## Application for Designation of a Neighbourhood Area

We have received an application from Budleigh Salterton Town Council for the designation of the Parish of Budleigh Salterton as a Neighbourhood Area.