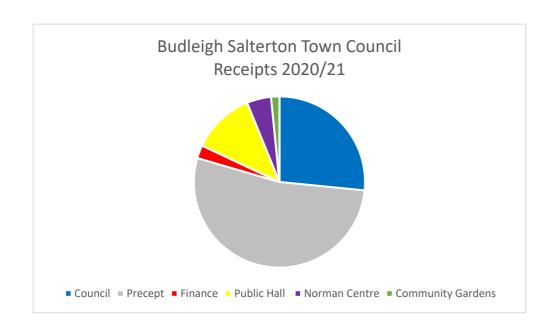

## **Budleigh Salterton Town Council**

Breakdown of Receipts and Payments for Financial Year 2020/21

|                   | <u>Receipts</u>       |                   | <u>Payments</u> |
|-------------------|-----------------------|-------------------|-----------------|
| Council           | 58594.26              | Council           | 44877.17        |
| Precept           | 116750.00             | Finance           | 59729.75        |
| Finance           | 5424.41               | Donations         | 17310.00        |
| Public Hall       | 26126.19              | Public Hall       | 124351.03       |
| Norman Centre     | 10127.00              | Norman Centre     | 1358.45         |
| Community Gardens | 3467.48               | Community Gardens | 3111.89         |
|                   | £ 220,489.34          |                   | £250,738.29     |
|                   | 1 2 2 0 , 4 6 9 . 5 4 |                   | 1 230,736.23    |