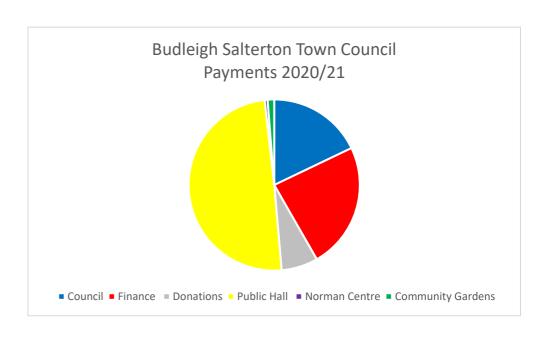

## **Budleigh Salterton Town Council**

Breakdown of Receipts and Payments for Financial Year 2020/21

|                   | <u>Receipts</u>       |                   | <u>Payments</u> |
|-------------------|-----------------------|-------------------|-----------------|
| Council           | 58594.26              | Council           | 44877.17        |
| Precept           | 116750.00             | Finance           | 59729.75        |
| Finance           | 5424.41               | Donations         | 17310.00        |
| Public Hall       | 26126.19              | Public Hall       | 124351.03       |
| Norman Centre     | 10127.00              | Norman Centre     | 1358.45         |
| Community Gardens | 3467.48               | Community Gardens | 3111.89         |
|                   | £ 220,489.34          |                   | £250,738.29     |
|                   | 1 2 2 0 , 4 6 9 . 5 4 |                   | 1 230,736.23    |